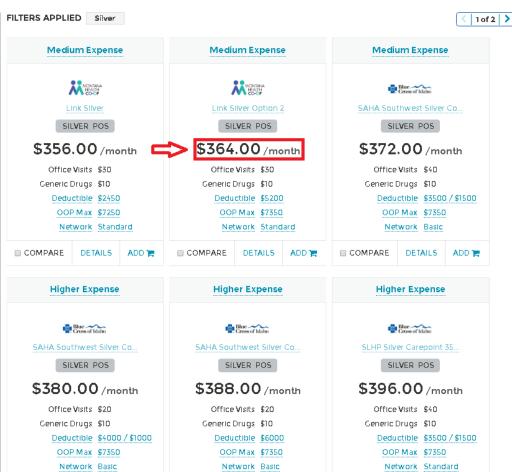

#### **Filters**

- a. Sort by **Monthly Price**.
- b. Filter by **Silver**.
- c. Select the plan second from the top left for SLCSP\*.