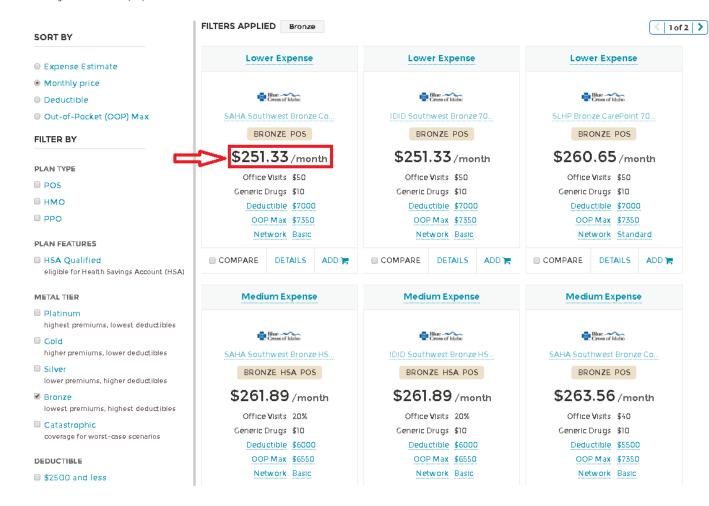

### Browse plans or compare them

for 1 adult in ZIP code 83702. Edit Family Info Coverage will start on 01/01/2018

#### **Filters**

- a. Sort by **Monthly Price**.
- b. Filter Bronze.
- c. Select the plan on the top left for LCBP\*.