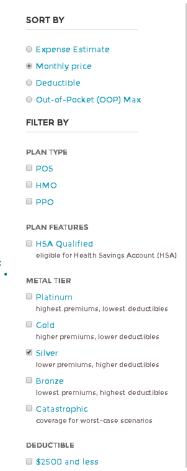

### Browse plans or compare them

for 1 adult in ZIP code 83702. Edit Family Info Coverage will start on 01/01/2018

#### **Filters**

- a. Sort by **Monthly Price**.
- b. Filter by **Silver**.
- c. Select the plan second from the top left for SLCSP\*.