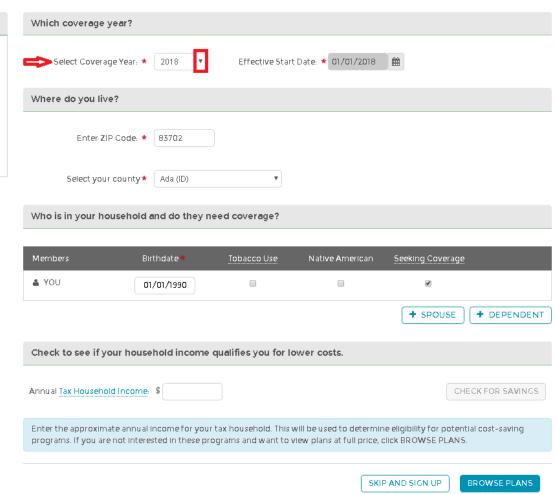

## **Anonymous Shopping Additions**

Drop down option for "Coverage Year," will allow consumers to select the current year OR past year including the "Effective Date" to select at the time of enrollment.

Shopping feature will include all previous requirements for offering available plans and eligibility, including income, number of household members and ages, gender, Native American/Alaska Native status, and tobacco.

Consumers must select **Seeking Coverage** to accurately shop.

\*If using this tool to determine SLCSP, do **NOT** enter **Check for Savings** as it will not accurately reflect the SLCSPs.

#### 1. YourHealthIdaho.org

- Login
- Start Shopping.

2. Select a previous year in Select Coverage Year.

## To view plans for a previous year:

Find Out How Much Insurance May Cost In 2018

In this section:

All labels marked \* are required.

live, how many people are in your

You can view your selected favorite health and dental plans for

coverage year 2018 from start of

The cost of health and dental insurance depends on where you

household, and income.

open enrollment.

3. Click the **Month** which aligns with the

**Effective Start Date** 

4. Enter the consumer's information.