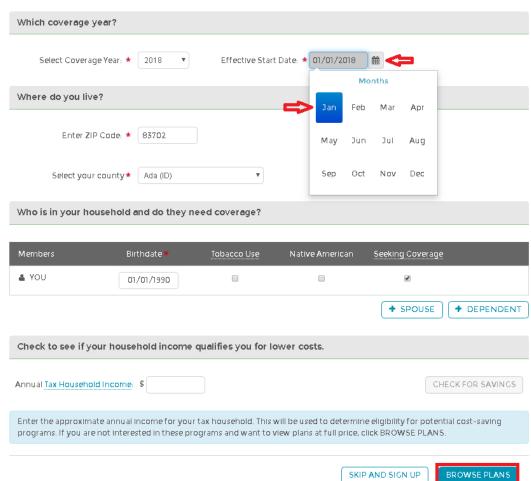

coverage year 2018 from start of

The cost of health and dental insurance depends on where you

household, and income.

open enrollment.

3. Click the **Month** which aligns with the

**Effective Start Date** 

4. Enter the consumer's information.

Click Browse Plans