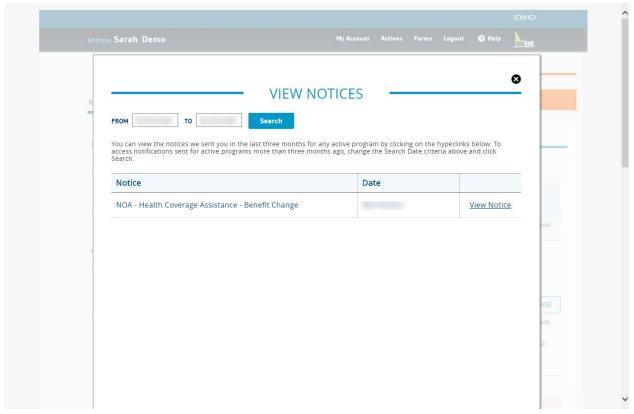

## · AGENT AUTHORIZED REPRESENTATIVE ·

We currently do not have an Agent Authorized Representative on file for you. Using idalink, your Agent Authorized Representative is able to access your idalink account in order to complete activities related to your Health Coverage Assistance on your behalf. This includes being able to view notices and report changes relating to your Health Coverage Assistance. If you wish to designate an Agent Authorized Representative, please use the Designate an Agent Authorized Representative link.

MY AGENT AUTHORIZED REPRESENTATIVE