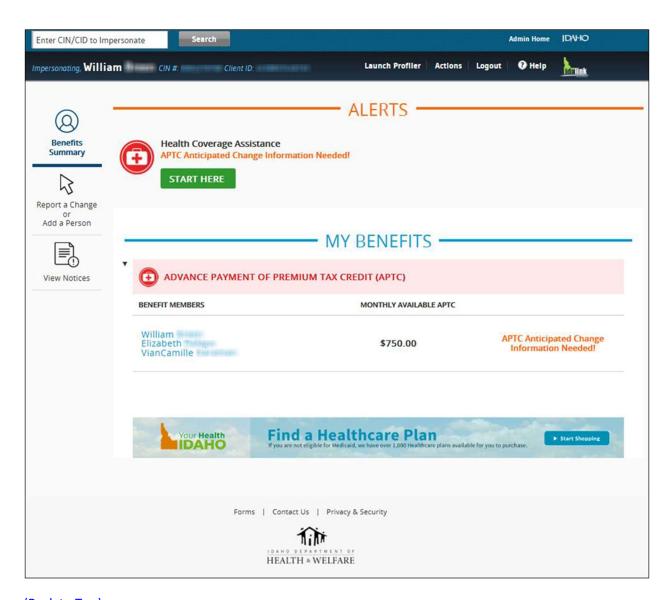

#### **November 1 – Forward**

- 1. Inform all current customers about Idalink accounts and the information they can view. (Customer View)
- 2. Inform the customer what it means to designate you as an Authorized Representative and how you can better assist them if they designate you.
- 3. Ask customers to create an Idalink account and designate you as the Authorized Representative. (<u>idalink Registration</u> and <u>Authorized Representative</u>)
- 4. Log into Agent Portal (Agent Portal)
- 5. During meeting, log into Idalink to view 2020 APTC
- 6. Shop for Insurance and document plan. (YHI Plans)
- 7. On November 1, enroll in plan selected in step 8
- 8. Contact existing customers to create Idalink account
- 9. Have existing customers designating you as an Authorized Representative in Idalink. (<u>Authorized Representative</u>)
- 10. Log into Agent Portal
- 11. Re-new APTC for January 2020. (Re-Evaluation View)
- 12. Enroll in plan selected starting November 1, 2020.