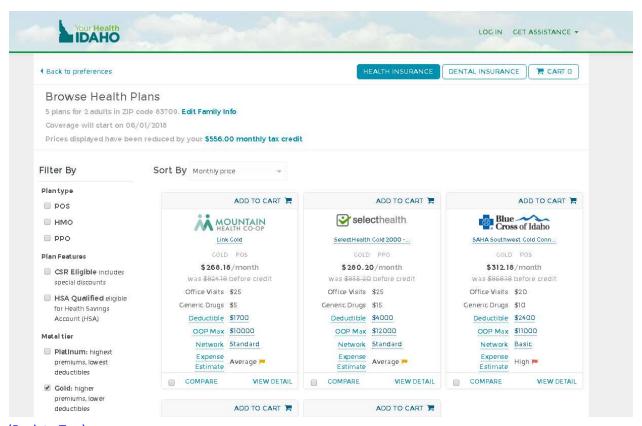

### November 1 – Forward

- 1. Help new customers create an Idalink account. (idalink Registration)
- 2. Discuss the reason the customer should designate you as an Authorized Representative. (Authorized Representative)
- 3. Complete Health Coverage Assistance Applications in Idalink. (Start Application)
- 4. Use the calculator to get an estimate of their APTC. (YHI Calculator)
- 5. Shop for insurance and document plan. (YHI Plans)
- 6. Log into Idalink 5 business days later to review January 2020 APTC Notices. (Notices)
- 7. Enroll in the plan from step 5