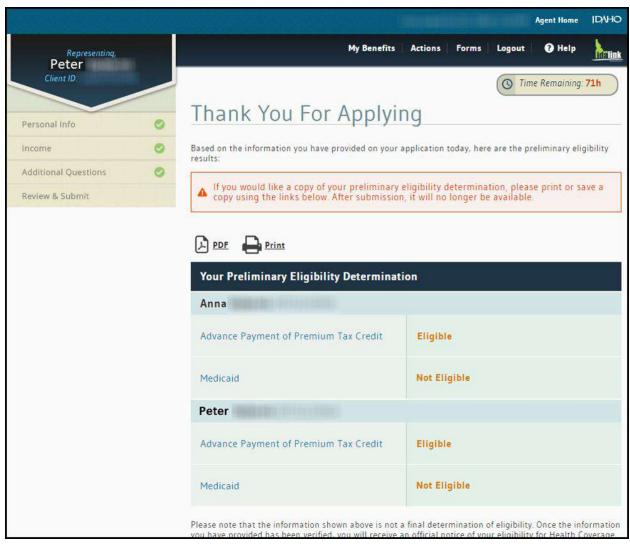

### November 1 – Forward

- 1. Help new customers create an Idalink account. (idalink Registration)
- 2. Discuss the reason the customer should designate you as an Authorized Representative. (Authorized Representative)
- 3. Complete Health Coverage Assistance Applications in Idalink. (Start Application)
- 4. Use the calculator to get an estimate of their APTC. (YHI Calculator)
- 5. Shop for insurance and document plan. (YHI Plans)
- 6. Log into Idalink 5 business days later to review January 2020 APTC Notices. (Notices)
- 7. Enroll in the plan from step 5