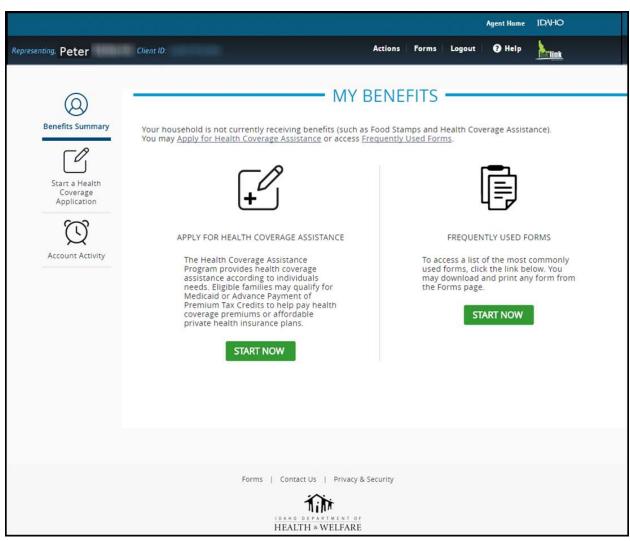

### November 1 – Forward

- 1. Help new customers create an Idalink account. (idalink Registration)
- 2. Discuss the reason the customer should designate you as an Authorized Representative. (Authorized Representative)
- 3. Complete Health Coverage Assistance Applications in Idalink. (Start Application)
- 4. Use the calculator to get an estimate of their APTC. (YHI Calculator)
- 5. Shop for insurance and document plan. (YHI Plans)
- 6. Log into Idalink 5 business days later to review January 2020 APTC Notices. (Notices)
- 7. Enroll in the plan from step 5