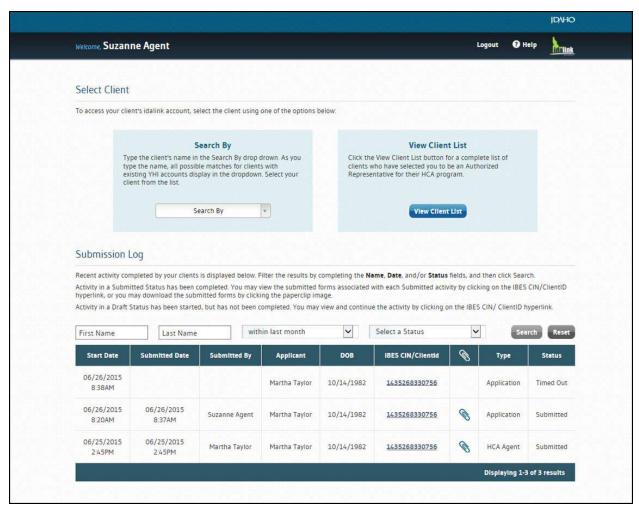

#### October 1 thru November 1

- 1. Inform all current customers about Idalink accounts and the information they can view. (Customer View)
- 2. Inform the customer what it means to designate you as an Authorized Representative and how you can better assist them if they designate you.
- 3. Ask customers to create an Idalink account and designate you as the Authorized Representative. (<u>idalink Registration</u> and <u>Authorized Representative</u>)
- 4. Log into Agent Portal
- 5. Identify existing customers (Agent Portal)
- 6. Schedule meetings with customers after 10/7
- 7. During meeting, log into Idalink to view 2020 APTC
- 8. Shop for Insurance and document plan. (YHI Plans)
- 9. On November 1, enroll in plan selected in step 8