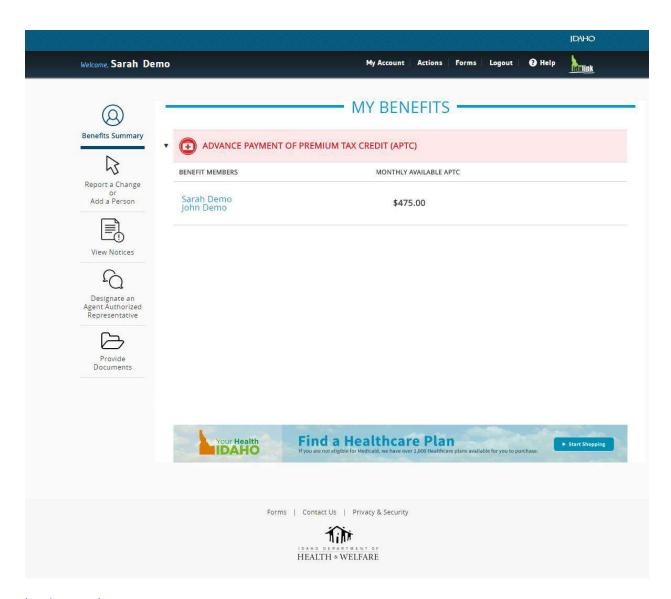

#### October 1 thru November 1

- 1. Inform all current customers about Idalink accounts and the information they can view. (Customer View)
- 2. Inform the customer what it means to designate you as an Authorized Representative and how you can better assist them if they designate you.
- 3. Ask customers to create an Idalink account and designate you as the Authorized Representative. (<u>idalink Registration</u> and <u>Authorized Representative</u>)
- 4. Log into Agent Portal
- 5. Identify existing customers (Agent Portal)
- 6. Schedule meetings with customers after 10/7
- 7. During meeting, log into Idalink to view 2020 APTC
- 8. Shop for Insurance and document plan. (YHI Plans)
- 9. On November 1, enroll in plan selected in step 8

#### **November 1 – Forward**

- 1. Inform all current customers about Idalink accounts and the information they can view. (Customer View)
- 2. Inform the customer what it means to designate you as an Authorized Representative and how you can better assist them if they designate you.
- 3. Ask customers to create an Idalink account and designate you as the Authorized Representative. (<u>idalink Registration</u> and <u>Authorized Representative</u>)
- 4. Log into Agent Portal (Agent Portal)
- 5. During meeting, log into Idalink to view 2020 APTC
- 6. Shop for Insurance and document plan. (YHI Plans)
- 7. On November 1, enroll in plan selected in step 8
- 8. Contact existing customers to create Idalink account
- 9. Have existing customers designating you as an Authorized Representative in Idalink. (<u>Authorized Representative</u>)
- 10. Log into Agent Portal
- 11. Re-new APTC for January 2020. (Re-Evaluation View)
- 12. Enroll in plan selected starting November 1, 2020.