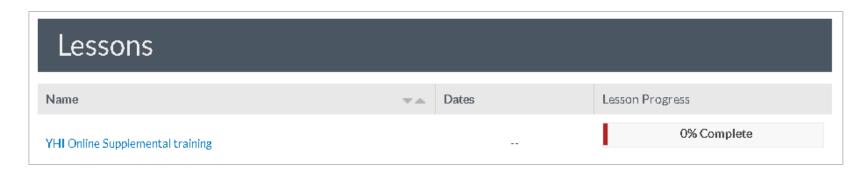

#### The Lessons

- 1. Log in to your Edvance360 account, https://yourhealthidaho.edvance360.com/
- 2. Click the "Courses" tab. The new page should show all the courses that are currently assigned to you.
- 3. Click the title of the course, "2020 Online Supplemental Training".
- 4. Select "Lessons" in the menu to the left
- 5. Click the hyperlink "YHI Online Supplemental training" to start the appropriate module.
- 6. Once complete, check mark the "Mark Complete" box (required). Also check marks the module within the table of contents.
- 7. Click "Next" in the Lesson Content tool bar to proceed to the test.