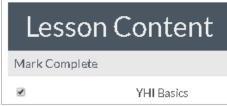

#### The Lessons

- 1. Log in to your Edvance360 account, https://yourhealthidaho.edvance360.com/
- 2. Click the "Courses" tab. The new page should show all the courses that are currently assigned to you.
- 3. Click the title of the course, "2020 Online Supplemental Training".
- 4. Select "Lessons" in the menu to the left
- 5. Click the hyperlink "YHI Online Supplemental training" to start the appropriate module.
- 6. Once complete, check mark the "Mark Complete" box (required). Also check marks the module within the table of contents.
- 7. Click "Next" in the Lesson Content tool bar to proceed to the test.