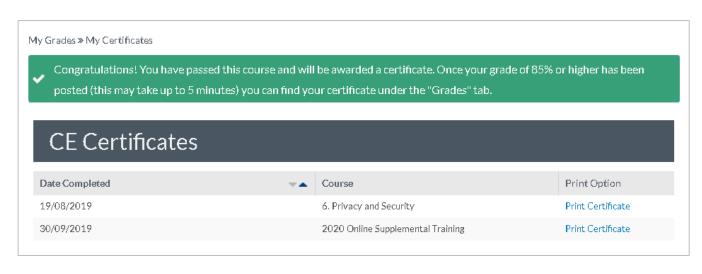

### The Certificate

After completing the last test, you will automatically be taken to your certificate page. Otherwise, follow the instructions below:

- 1. Click "Home" within the top tool bar.
- 2. Click "Certificates" in the menu to the left.
- 3. Click "Print Certificate" to view your certificate for the 2020 Online Supplemental Training course