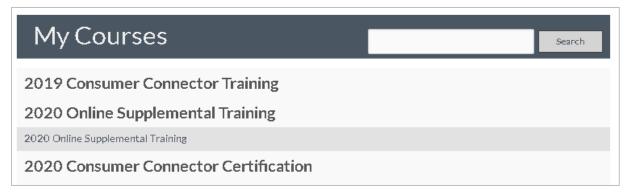

#### The Lessons

- 1. Log in to your Edvance360 account, https://yourhealthidaho.edvance360.com/
- 2. Click the "Courses" tab. The new page should show all the courses that are currently assigned to you.
- 3. Click the title of the course, "2020 Online Supplemental Training".
- 4. Select "Lessons" in the menu to the left
- 5. Click the hyperlink "YHI Online Supplemental training" to start the appropriate module.
- 6. Once complete, check mark the "Mark Complete" box (required). Also check marks the module within the table of contents.
- 7. Click "Next" in the Lesson Content tool bar to proceed to the test.