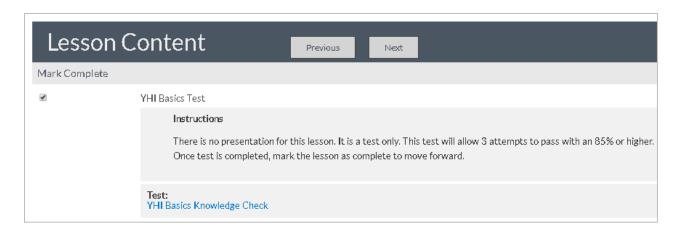

### The Tests (no accumulative final exam)

After completing each module:

- 1. Click "Next" in the Lesson Content tool bar.
- 2. Click the YHI Knowledge Check link indicated below the slide window. Then, "Start Test" and confirm.
- 3. Once you complete the knowledge check, your score will be displayed at top in a green banner
- 4. Click "Next" in the Lesson Content tool bar to proceed to next module.